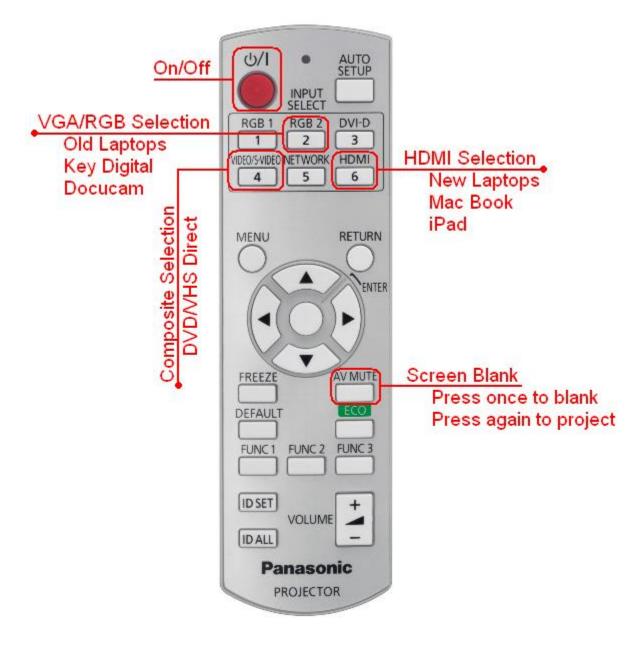

# Key Digital Video Processor (AV Cabinet #2)

Press Menu to enter settings

Arrow over to Input Source and press Select to scroll through inputs.

PC (RGB) – VGA: Old Laptops, Docucam

HDMI: New Laptops, New DVD/VHS combo players

Composite: Old DVD/VHS combo players

| Input Source 4 PC(RGB)    |   |
|---------------------------|---|
| Input Source 4 HDMI       | • |
| Input Source 4[ Composite | • |

Select desired input by pressing Select.

Press Menu to return to settings.

Press Menu again to exit settings.

If green tint appears on screen, press R1.