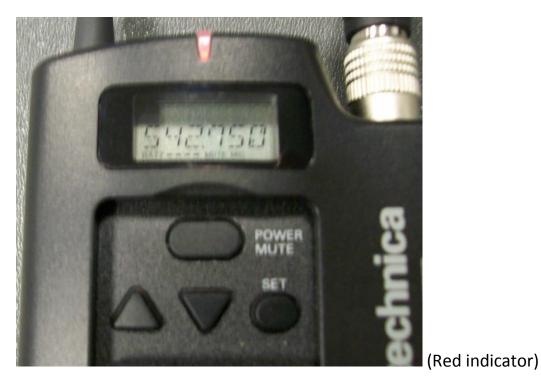

Transmitter (UniPak) is on Mute. Press **POWER/MUTE** once to mute and once again to resume presentation.