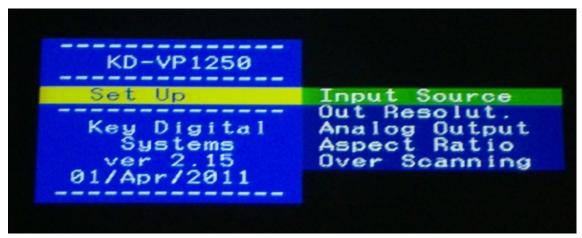

# Key Digital Video Processor (AV Cabinet #2)

Press Menu to enter settings

Arrow over to Input Source and press Select to scroll through inputs.

PC (RGB) – VGA: Old Laptops, Docucam

HDMI: New Laptops, New DVD/VHS combo players

Composite: Old DVD/VHS combo players

| Input Source 4 PC(RGB)    |   |
|---------------------------|---|
| Input Source 4 HDMI       | • |
| Input Source 4[ Composite | • |

Select desired input by pressing Select.

Press Menu to return to settings.

Press Menu again to exit settings.

If green tint appears on screen, press R1.