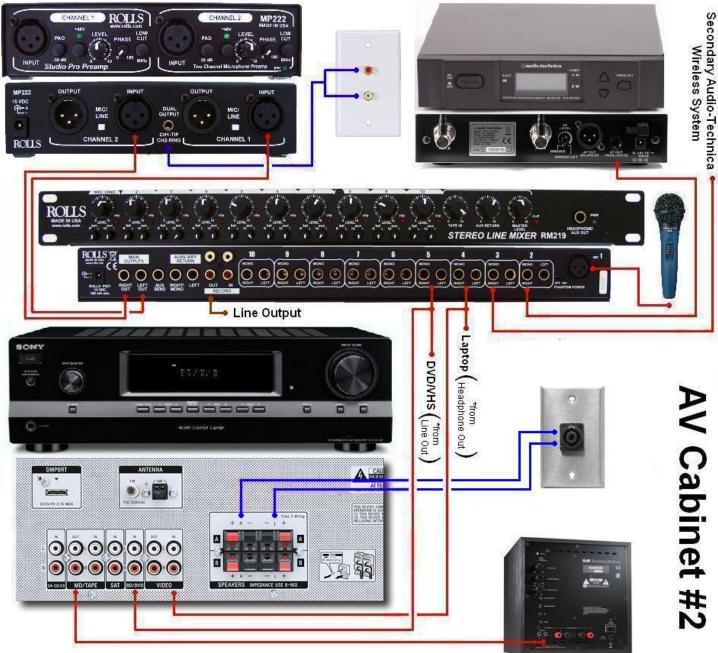

### AV Cabinet #2

Yellow: Handheld Mic Green: D-band Wireless Mic Blue: C-band Wireless Mic White: Laptop Audio Out Brown: DVD/VHS Player Red: External

## AV Cabinet #2 Audio Schematic

2013 OLLI-Reston AV Guide by Arman Majumder