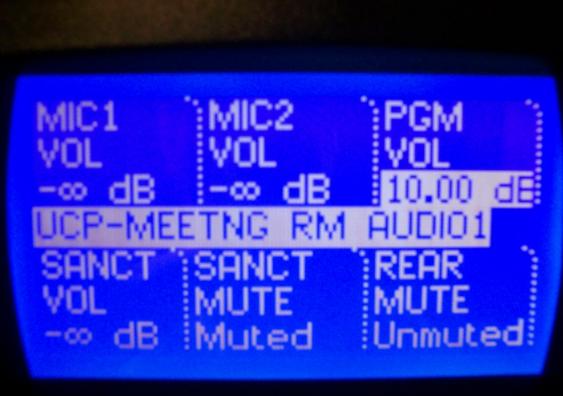

### AV Cabinet #2



Yellow: Handheld Mic Green: D-band Wireless Mic Blue: C-band Wireless Mic White: Laptop Audio Out Brown: DVD/VHS Player Red: External

# **UCP Room 113 Connections**





## AV Cabinet #2 Audio Schematic



2013 OLLI-Reston AV Guide by Arman Majumder

# UCP Room 113 Audio Control Panel





# AV Cabinet #1



Yellow: Handheld Mic Green: D-band Wireless Mic Blue: vacant White: Laptop Audio Out Brown: DVD/VHS Player Red: External

# **UCP Room 117 Connections**





#### AV Cabinet #1 Audio Schematic



## Video Schematic



2014 OLLI-Reston AV Guide by Arman Majumder



# Key Digital Video Processor (AV Cabinet #2)



Press Menu to enter settings



Arrow over to Input Source and press Select to scroll through inputs.

PC (RGB) – VGA: Old Laptops, Docucam

HDMI: New Laptops, New DVD/VHS combo players

Composite: Old DVD/VHS combo players

| Input Source 4 PC(RGB)    |   |
|---------------------------|---|
| Input Source 4 HDMI       | • |
| Input Source 4[ Composite | • |

Select desired input by pressing Select.



Press Menu to return to settings.

Press Menu again to exit