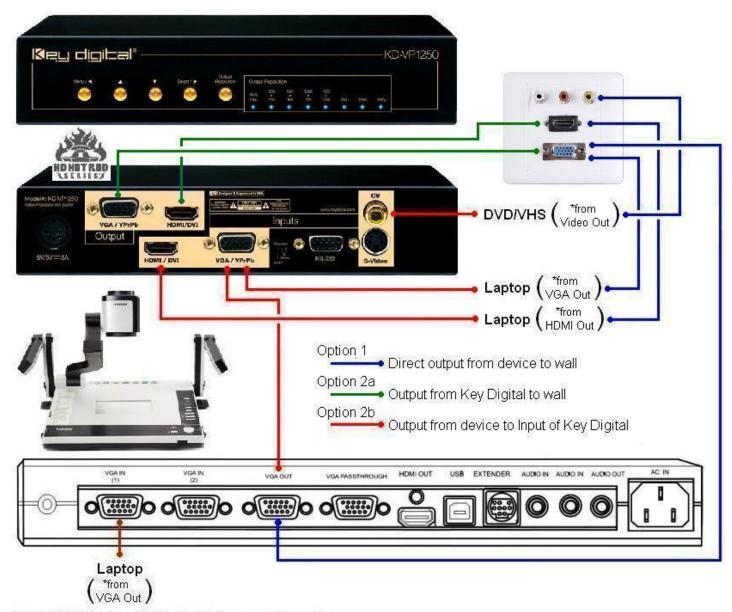

## Video Schematic

2014 OLLI-Reston AV Guide by Arman Majumder

# Key Digital Video Processor (AV Cabinet #2)

Press Menu to enter settings

Arrow over to Input Source and press Select to scroll through inputs.

PC (RGB) – VGA: Old Laptops, Docucam

HDMI: New Laptops, New DVD/VHS combo players

Composite: Old DVD/VHS combo players

| Input Source 4 PC(RGB)    |   |
|---------------------------|---|
| Input Source 4 HDMI       | • |
| Input Source 4[ Composite | • |

Select desired input by pressing Select.

Press Menu to return to settings.

Press Menu again to exit settings.

If green tint appears on screen, press R1.