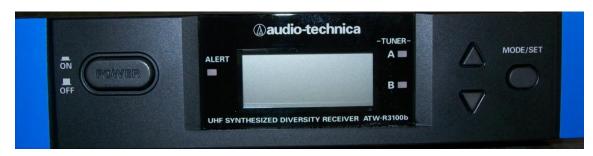

# Audio-Technica Wireless Microphone System

Receiver is turned off. Press **POWER** to turn on.

Receiver is turned on but does not have a signal from transmitter (Body-Pak). Transmitter (UniPak) is turned off.