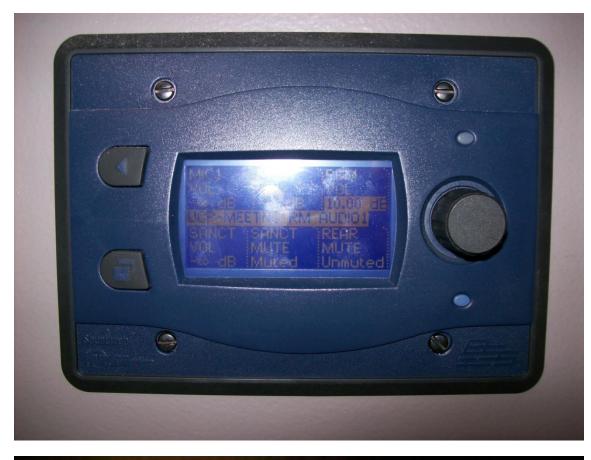

### AV Cabinet #2



Yellow: Handheld Mic Green: D-band Wireless Mic Blue: C-band Wireless Mic White: Laptop Audio Out Brown: DVD/VHS Player Red: External

# **UCP Room 113 Connections**





## AV Cabinet #2 Audio Schematic



2013 OLLI-Reston AV Guide by Arman Majumder

# UCP Room 113 Audio Control Panel





# AV Cabinet #1



Yellow: Handheld Mic Green: D-band Wireless Mic Blue: vacant White: Laptop Audio Out Brown: DVD/VHS Player Red: External

# **UCP Room 117 Connections**





#### AV Cabinet #1 Audio Schematic



## Video Schematic



2014 OLLI-Reston AV Guide by Arman Majumder



# Key Digital Video Processor (AV Cabinet #2)



Press Menu to enter settings



Arrow over to Input Source and press Select to scroll through inputs.

PC (RGB) – VGA: Old Laptops, Docucam

HDMI: New Laptops, New DVD/VHS combo players

Composite: Old DVD/VHS combo players

| Input Source 4 PC(RGB)    |   |
|---------------------------|---|
| Input Source 4 HDMI       | • |
| Input Source 4[ Composite | • |

Select desired input by pressing Select.



Press Menu to return to settings.

Press Menu again to ex