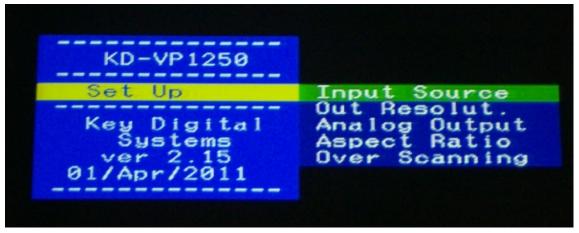

# Key Digital Video Processor (AV Cabinet #2)

Press Menu to enter settings

Arrow over to Input Source and press Select to scroll through inputs.

PC (RGB) – VGA: Old Laptops, Docucam

HDMI: New Laptops, New DVD/VHS combo players

Composite: Old DVD/VHS combo players

| Input Source 4 PC(RGB)    |   |
|---------------------------|---|
| Input Source 4 HDMI       | • |
| Input Source 4[ Composite | • |

Select desired input by pressing Select.

Press Menu to return to settings.

Press Menu again to exit settings.

If green tint appears on screen, press R1.