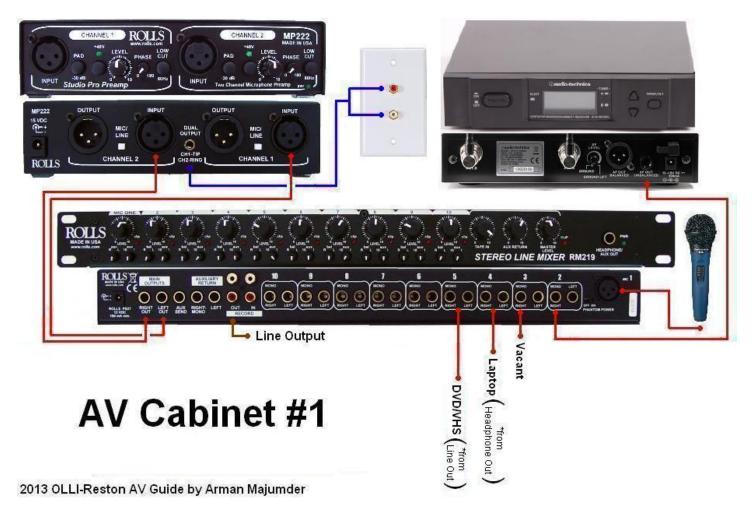

# AV Cabinet #1

Yellow: Handheld Mic Green: D-band Wireless Mic Blue: vacant White: Laptop Audio Out Brown: DVD/VHS Player Red: External

#### AV Cabinet #1 Audio Schematic