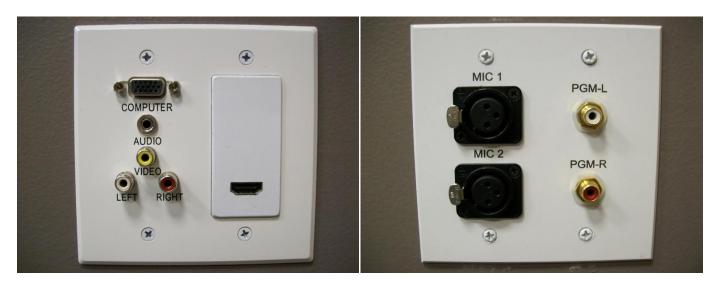

### AV Cabinet #2



Yellow: Handheld Mic Green: D-band Wireless Mic Blue: C-band Wireless Mic White: Laptop Audio Out Brown: DVD/VHS Player Red: External

# **UCP Room 113 Connections**





## AV Cabinet #2 Audio Schematic



2013 OLLI-Reston AV Guide by Arman Majumder

# UCP Room 113 Audio Control Panel





# AV Cabinet #1



Yellow: Handheld Mic Green: D-band Wireless Mic Blue: vacant White: Laptop Audio Out Brown: DVD/VHS Player Red: External

# **UCP Room 117 Connections**





#### AV Cabinet #1 Audio Schematic



## Video Schematic



2014 OLLI-Reston AV Guide by Arman Majumder



# Key Digital Video Processor (AV Cabinet #2)



Press Menu to enter settings



Arrow over to Input Source and press Select to scroll through inputs.

PC (RGB) – VGA: Old Laptops, Docucam

HDMI: New Laptops, New DVD/VHS combo players

Composite: Old DVD/VHS combo players

| Input Source 4 PC(RGB)    |   |
|---------------------------|---|
| Input Source 4 HDMI       | • |
| Input Source