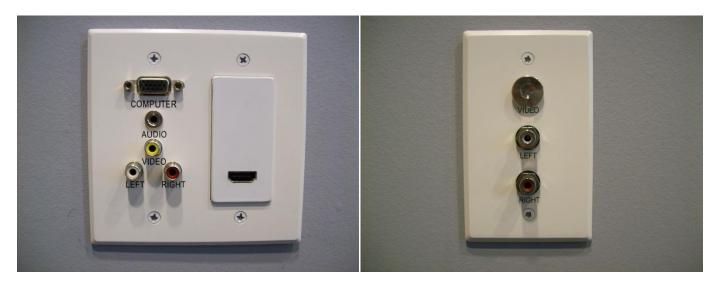

### AV Cabinet #2



Yellow: Handheld Mic Green: D-band Wireless Mic Blue: C-band Wireless Mic White: Laptop Audio Out Brown: DVD/VHS Player Red: External

# **UCP Room 113 Connections**





## AV Cabinet #2 Audio Schematic



2013 OLLI-Reston AV Guide by Arman Majumder

# UCP Room 113 Audio Control Panel





# AV Cabinet #1



Yellow: Handheld Mic Green: D-band Wireless Mic Blue: vacant White: Laptop Audio Out Brown: DVD/VHS Player Red: External

# **UCP Room 117 Connections**





#### AV Cabinet #1 Audio Schematic



## Video Schematic



2014 OLLI-Reston AV Guide by Arman Majumder



# Key Digital Video Processor (AV Cabinet #2)



Press Menu to enter settings



Arrow over to Input Source and press Select to scroll through inputs.

PC (RGB) – VGA: Old Laptops, Docucam

HDMI: New Laptops, New DVD/VHS combo players

Composite: Old DVD/VHS combo players

| Input Source 4 PC(RGB)    |   |
|---------------------------|---|
| Input Source 4 HDMI       | • |
| Input Source 4[ Composite | • |

Select desired input by pressing Select.



Press Menu to return to settings.

Press Menu again to exit settings.



If green tint appears on screen, press R1.



# Audio-Technica Wireless Microphone System



Receiver is turned off. Press **POWER** to turn on.



Receiver is t