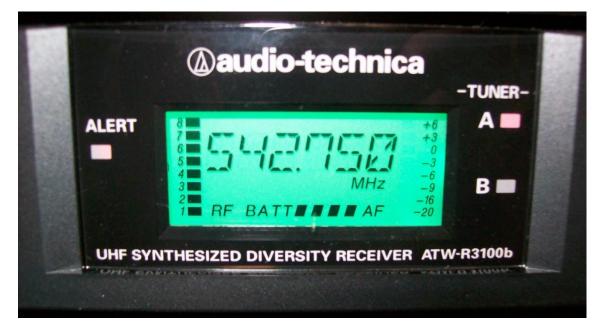

Receiver has radio (RF) signal from transmitter (Body-Pak). Transmitter (UniPak) is on Mute.

Receiver has radio (RF) and audio (AF) signal from transmitter (Body-Pak). Transmitter (UniPak) is turned on and live.

Battery indicator shows full charge (4 bars) on Transmitter (UniPak).

Transmitter (UniPak) is turned off. Press and Hold **POWER/MUTE** to turn on.

(Green Indicator)

Transmitter (UniPak) is turned on and live. Press and Hold **POWER/MUTE** Button to turn off. Battery indicator shows full charge (4 bars) on Transmitter (UniPak).

Transmitter (UniPak) is on Mute. Press **POWER/MUTE** once to mute and once again to resume presentation.