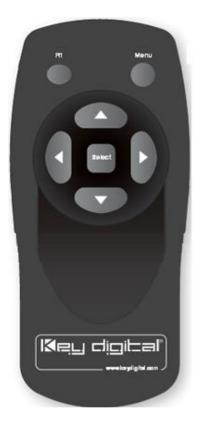

# Key Digital Video Processor (AV Cabinet #2)

Press Menu to enter settings

Arrow over to Input Source and press Select to scroll through inputs.

PC (RGB) – VGA: Old Laptops, Docucam

HDMI: New Laptops, New DVD/VHS combo players

Composite: Old DVD/VHS combo players

| Input Source 4 PC(RGB)    |   |
|---------------------------|---|
| Input Source 4 HDMI       | • |
| Input Source 4[ Composite | • |

Select desired input by pressing Select.

Press Menu to return to settings.

Press Menu again to exit settings.

If green tint appears on screen, press R1.