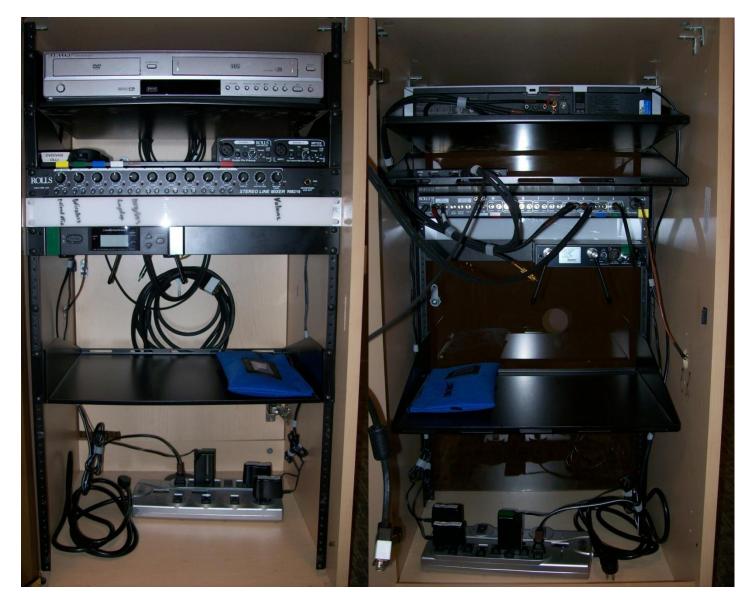

### AV Cabinet #2

Yellow: Handheld Mic Green: D-band Wireless Mic Blue: C-band Wireless Mic White: Laptop Audio Out Brown: DVD/VHS Player Red: External

## AV Cabinet #2 Audio Schematic

2013 OLLI-Reston AV Guide by Arman Majumder

# AV Cabinet #1

Yellow: Handheld Mic Green: D-band Wireless Mic Blue: vacant White: Laptop Audio Out Brown: DVD/VHS Player Red: External

#### AV Cabinet #1 Audio Schematic