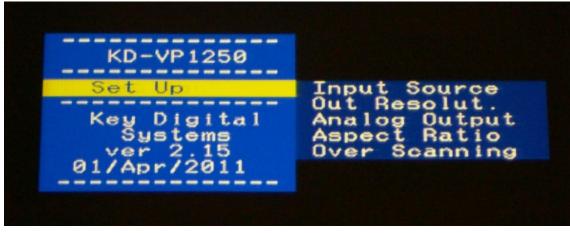

# Key Digital Video Processor (AV Cabinet #2)

Press Menu to enter settings

Arrow over to Input Source and press Select to scroll through inputs.

PC (RGB) – VGA: Old Laptops, Docucam

HDMI: New Laptops, New DVD/VHS combo players

Composite: Old DVD/VHS combo players

| Input Source 4 PC(RGB)    |   |
|---------------------------|---|
| Input Source 4 HDMI       | • |
| Input Source 4[ Composite | • |

Select desired input by pressing Select.

Press Menu to return to settings.

Press Menu again to exit settings.

If green tint appears on screen, press R1.