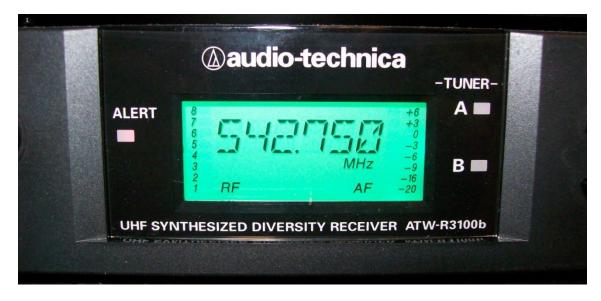

# Audio-Technica Wireless Microphone System

Receiver is turned off. Press **POWER** to turn on.

Receiver is turned on but does not have a signal from transmitter (Body-Pak). Transmitter (UniPak) is turned off.

Receiver has radio (RF) signal from transmitter (Body-Pak). Transmitter (UniPak) is on Mute.

Receiver has radio (RF) and audio (AF) signal from transmitter (Body-Pak). Transmitter (UniPak) is turned on and live.