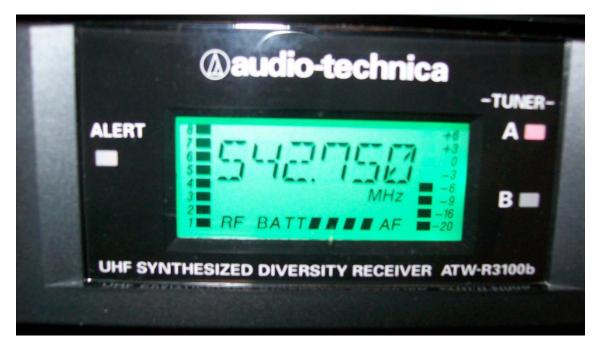

# Audio-Technica Wireless Microphone System

Receiver is turned off. Press **POWER** to turn on.

Receiver is turned on but does not have a signal from transmitter (Body-Pak). Transmitter (UniPak) is turned off.

Receiver has radio (RF) signal from transmitter (Body-Pak). Transmitter (UniPak) is on Mute.

Receiver has radio (RF) and audio (AF) signal from transmitter (Body-Pak). Transmitter (UniPak) is turned on and live.

Battery indicator shows full charge (4 bars) on Transmitter (UniPak).

Transmitter (UniPak) is turned off. Press and Hold **POWER/MUTE** to turn on.

(Green Indicator)

Transmitter (UniPak) is turned on and live. Press and Hold **POWER/MUTE** Button to turn off. Battery indicator shows full charge (4 bars) on Transmitter (UniPak).