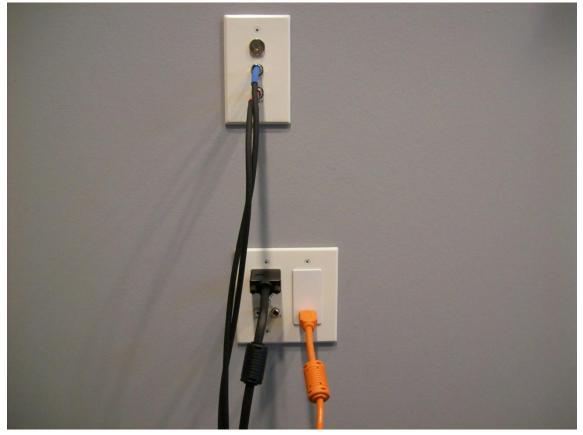

### AV Cabinet #2



Yellow: Handheld Mic Green: D-band Wireless Mic Blue: C-band Wireless Mic White: Laptop Audio Out Brown: DVD/VHS Player Red: External

# **UCP Room 113 Connections**





## AV Cabinet #2 Audio Schematic



2013 OLLI-Reston AV Guide by Arman Majumder

# UCP Room 113 Audio Control Panel





# AV Cabinet #1



Yellow: Handheld Mic Green: D-band Wireless Mic Blue: vacant White: Laptop Audio Out Brown: DVD/VHS Player Red: External

# **UCP Room 117 Connections**





#### AV Cabinet #1 Audio Schematic



## Video Schematic



2014 OLLI-Reston AV Guide by Arman Majumder



# Key Digital Video Processor (AV Cabinet #2)



Press Menu to enter settings



Arrow over to Input Source and press Select to scroll through inputs.

PC (RGB) – VGA: Old Laptops, Docucam

HDMI: New Laptops, New DVD/VHS combo players

Composite: Old DVD/VHS combo players

| Input Source 4 PC(RGB)    |   |
|---------------------------|---|
| Input Source 4 HDMI       | • |
| Input Source 4[ Composite | • |

Select desired input by pressing Select.



Press Menu to return to settings.

Press Menu again to exit settings.



If green tint appears on screen, press R1.



# Audio-Technica Wireless Microphone System



Receiver is turned off. Press **POWER** to turn on.



Receiver is tur