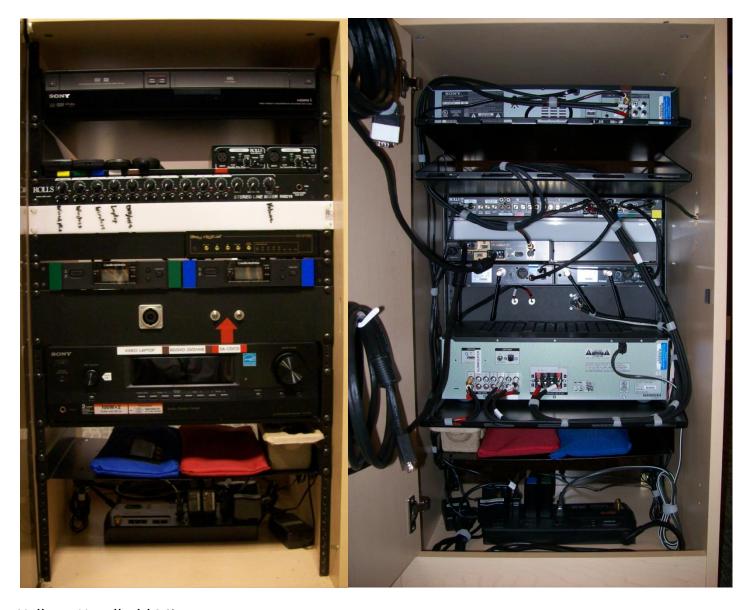

### AV Cabinet #2

Yellow: Handheld Mic Green: D-band Wireless Mic Blue: C-band Wireless Mic White: Laptop Audio Out Brown: DVD/VHS Player Red: External

## AV Cabinet #2 Audio Schematic

2013 OLLI-Reston AV Guide by Arman Majumder