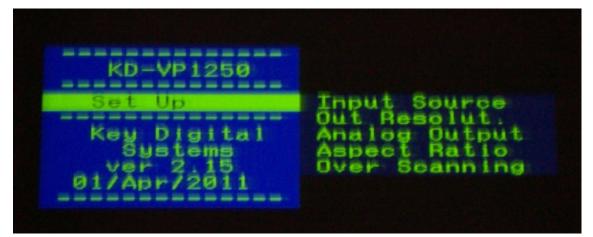

# Key Digital Video Processor (AV Cabinet #2)

Press Menu to enter settings

Arrow over to Input Source and press Select to scroll through inputs.

PC (RGB) – VGA: Old Laptops, Docucam

HDMI: New Laptops, New DVD/VHS combo players

Composite: Old DVD/VHS combo players

| Input Source 4 PC(RGB)    |   |
|---------------------------|---|
| Input Source 4 HDMI       | • |
| Input Source 4[ Composite | • |

Select desired input by pressing Select.

Press Menu to return to settings.

Press Menu again to exit settings.

If green tint appears on screen, press R1.