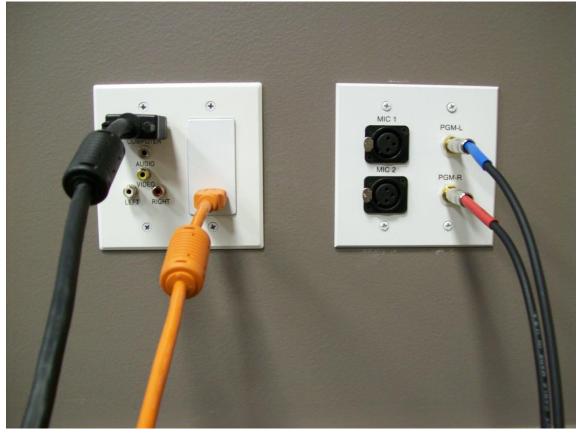

### AV Cabinet #2



Yellow: Handheld Mic Green: D-band Wireless Mic Blue: C-band Wireless Mic White: Laptop Audio Out Brown: DVD/VHS Player Red: External

# **UCP Room 113 Connections**





## AV Cabinet #2 Audio Schematic



2013 OLLI-Reston AV Guide by Arman Majumder

# UCP Room 113 Audio Control Panel





# AV Cabinet #1



Yellow: Handheld Mic Green: D-band Wireless Mic Blue: vacant White: Laptop Audio Out Brown: DVD/VHS Player Red: External

# **UCP Room 117 Connections**





#### AV Cabinet #1 Audio Schematic



## Video Schematic



2014 OLLI-Reston AV Guide by Arman Majumder



# Key Digital Video Processor (AV Cabinet #2)



Press Menu to enter settings



Arrow over to Input Source and press Select to scroll through inputs.

PC (RGB) – VGA: Old Laptops, Docucam

HDMI: New Laptops, New DVD/VHS combo players

Composite: Old DVD/VHS combo players

| Input Source 4 PC(RGB)    |   |
|---------------------------|---|
| Input Source 4 HDMI       | • |
| Input Source 4[