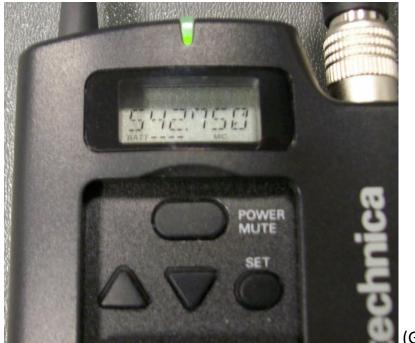

Battery indicator shows full charge (4 bars) on Transmitter (UniPak).

Transmitter (UniPak) is turned off. Press and Hold **POWER/MUTE** to turn on.

(Green Indicator)

Transmitter (UniPak) is turned on and live. Press and Hold **POWER/MUTE** Button to turn off. Battery indicator shows full charge (4 bars) on Transmitter (UniPak).